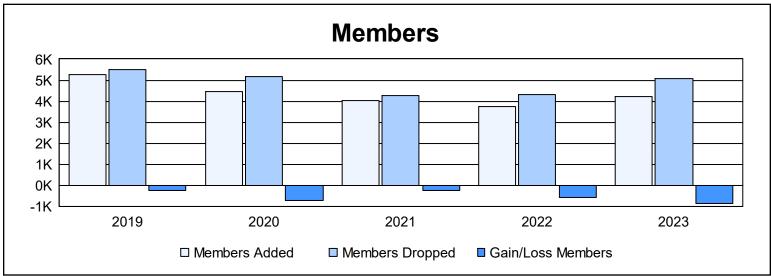

| Year      | New<br>Clubs | Dropped<br>Clubs | Gain/<br>Loss<br>Clubs | New<br>Members | Charter<br>Members | Reinstate<br>Members | Transfer<br>Members | Total<br>Member<br>Added | Total<br>Members<br>Dropped | Gain/<br>Loss<br>Members |
|-----------|--------------|------------------|------------------------|----------------|--------------------|----------------------|---------------------|--------------------------|-----------------------------|--------------------------|
| 2018-2019 | 25           | 30               | -5                     | 4,266          | 728                | 208                  | 43                  | 5,245                    | 5,496                       | -251                     |
| 2019-2020 | 19           | 20               | -1                     | 3,486          | 660                | 226                  | 78                  | 4,450                    | 5,152                       | -702                     |
| 2020-2021 | 26           | 37               | -11                    | 3,100          | 742                | 138                  | 34                  | 4,014                    | 4,257                       | -243                     |
| 2021-2022 | 30           | 33               | -3                     | 2,659          | 913                | 114                  | 59                  | 3,745                    | 4,320                       | -575                     |
| 2022-2023 | 17           | 39               | -22                    | 3,434          | 636                | 107                  | 48                  | 4,225                    | 5,083                       | -858                     |
| Average   | 23           | 32               | -8                     | 3,389          | 736                | 159                  | 52                  | 4,336                    | 4,862                       | -526                     |