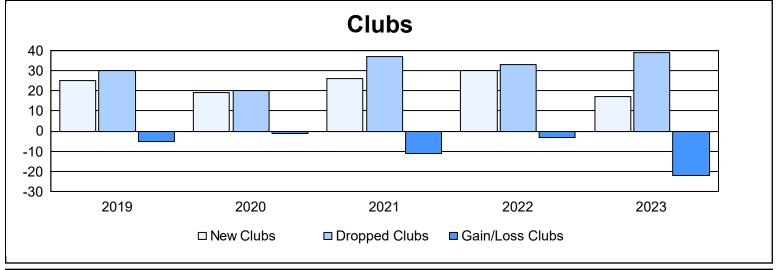

| Year      | New<br>Clubs | Dropped<br>Clubs | Gain/<br>Loss<br>Clubs | New<br>Members | Charter<br>Members | Reinstate<br>Members | Transfer<br>Members | Total<br>Member<br>Added | Total<br>Members<br>Dropped | Gain/<br>Loss<br>Members |
|-----------|--------------|------------------|------------------------|----------------|--------------------|----------------------|---------------------|--------------------------|-----------------------------|--------------------------|
| 2018-2019 | 25           | 30               | -5                     | 4,266          | 728                | 208                  | 43                  | 5,245                    | 5,496                       | -251                     |
| 2019-2020 | 19           | 20               | -1                     | 3,486          | 660                | 226                  | 78                  | 4,450                    | 5,152                       | -702                     |
| 2020-2021 | 26           | 37               | -11                    | 3,100          | 742                | 138                  | 34                  | 4,014                    | 4,257                       | -243                     |
| 2021-2022 | 30           | 33               | -3                     | 2,659          | 913                | 114                  | 59                  | 3,745                    | 4,320                       | -575                     |
| 2022-2023 | 17           | 39               | -22                    | 3,434          | 636                | 107                  | 48                  | 4,225                    | 5,083                       | -858                     |
| Average   | 23           | 32               | -8                     | 3,389          | 736                | 159                  | 52                  | 4,336                    | 4,862                       | -526                     |